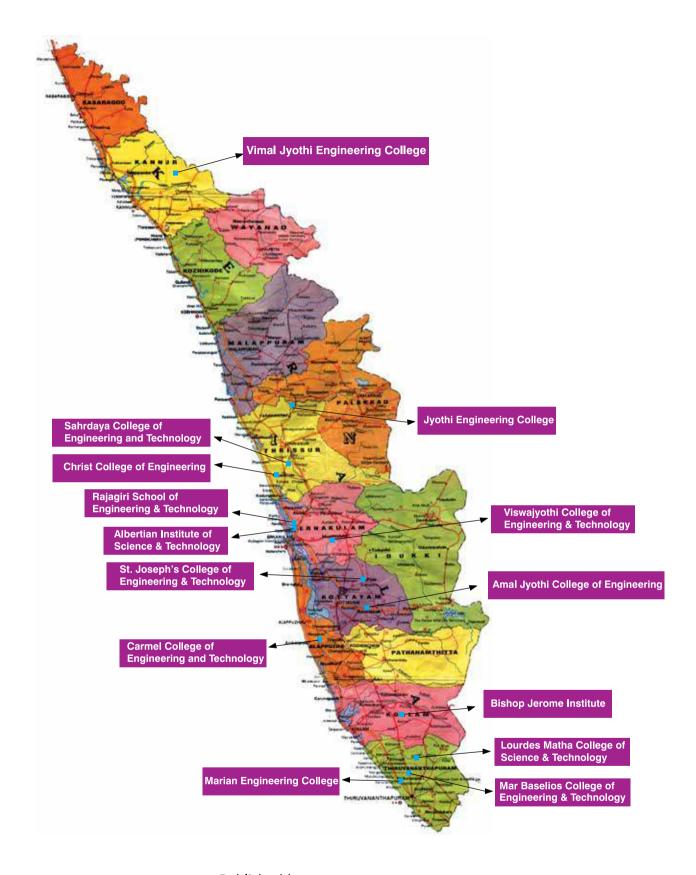

## LIST OF MEMBER INSTITUTIONS

| SI.<br>No. | Names and addresses of Colleges                                                                                                                     | Code of<br>College | Intake<br>Capacity |
|------------|-----------------------------------------------------------------------------------------------------------------------------------------------------|--------------------|--------------------|
| 1          | Albertian Institute of Science and Technology<br>Kalamassery, Kochi - 682 022.<br>Tel: 0484 2540360, 9048540361                                     | AIK                | 360                |
| 2.         | Amal Jyothi College of Engineering<br>Koovapally P.O., Kanjirapally, Kottayam District – 686 518<br>Tel. 9072661600, 9544494704                     | AJC                | 810                |
| 3          | Bishop Jerome Institute<br>Fatima College Road, Kollam - 691 001<br>Tel. 0474-2764052/53, 7012 503 532                                              | BJK                | 240                |
| 4          | Carmel College Of Engineering and Technology<br>Punnapara, Alappuzha - 688004<br>Ph: 0477 2287248,2287240, 8330807240                               | CMA                | 240                |
| 5          | Christ College Of Engineering<br>Irinjalakuda, Thrissur - 680125<br>Ph: 0480 2825355, 8301945355, 9497707438, 9497707439                            | CCE                | 360                |
| 6          | Jyothi Engineering College, Vettikkattiri P.O.,<br>Cheruthuruthy, Thrissur, 679531.<br>Tel. 04884-259000, 9526924455, 9847943383                    | JEC                | 600                |
| 7          | Lourdes Matha College of Science and Technology<br>Kuttichal, Thiruvananthapuram-695 574<br>Tel. 0472-2853550, 9747717666, 9249779603               | LMC                | 360                |
| 8          | Mar Baselios College of Engineering and Technology (Autonomous) Thiruvananthapuram Tel. 0471 - 2545868, 8281399707, 7012216638                      | MBT                | 630                |
| 9          | Marian Engineering College, Trivandrum<br>Menamkulam, Kazhakuttom, Trivandrum 695 582<br>Tel. 9495707111, 8281 377 111                              | MCE                | 450                |
| 10         | Rajagiri School of Engineering and Technology (Autonomous)<br>Rajagiri Valley P.O., Kochi – 682 039<br>Tel. 0484- 2660777/999                       | RET                | 840                |
| 11         | Sahrdaya College of Engineering and Technology<br>P.B. No. 17, Kodakara, Trissur Dt. – 680 684<br>Tel 0480-2759275 (30 lines)                       | SHR                | 420                |
| 12         | St. Joseph's College of Engineering and Technology, Palai<br>Choondacherry P.O., Kottayam Dt. 686 579<br>Tel. 04822- 239700, 8078700700, 8078701701 | SJC                | 540                |
| 13         | Vimal Jyothi Engineering College<br>Chemperi P.O., Kannur (Dist) 670 632<br>Tel. 0460-2212240, 7907231291, 9846 423 448                             | VML                | 720                |
| 14         | Viswajyothi College of Engineering and Technology<br>Vazhakulam, Muvattupuzha-686 670<br>Tel. 0485-2262211, 2262244, 8281 352 211                   | VJC                | 600                |