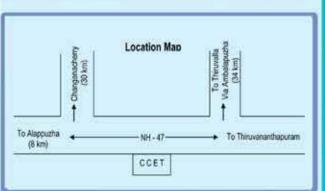

r students are placed in different MNC's and firms including IBM, Infosys, TCS, Wipro, HCL, UST Global, Capgemini, Aspire Systems, Federal Bank, Quest Global, Virtusa, Pits Solutions, Sutherland, Begorra Infrastructure and Developers, DGS Technical Services, McKinsey, Cherian Varkey Construction Company, Sumanam Engineering Services, AF Infrastructure, Naval INC, VVDN Technologies, SAI Services, etc.

















## **COURSES OFFERED**

| Civil Engineering               | 60 Seats       |
|---------------------------------|----------------|
| Mechanical Engineering          | 60 Seats       |
| Computer Science & Engineeri    | ig 60 Seats    |
| Electrical & Electronics Engine | ering 60 Seats |

## **SCHOLARSHIPS**

Scholarships up to 75% of the Tution fees for meritorious students



## **BASIC INFORMATION**

| Postal Address                                           | Carmel College of<br>Punnapra, Alappi                   |